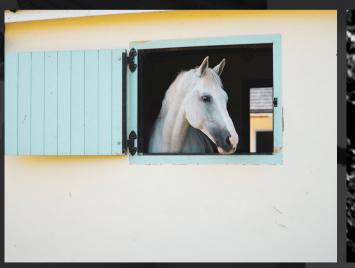

### BEAUTIFULSTABLES

For those perfect in-stable shots, or as a stunning background to any picture.