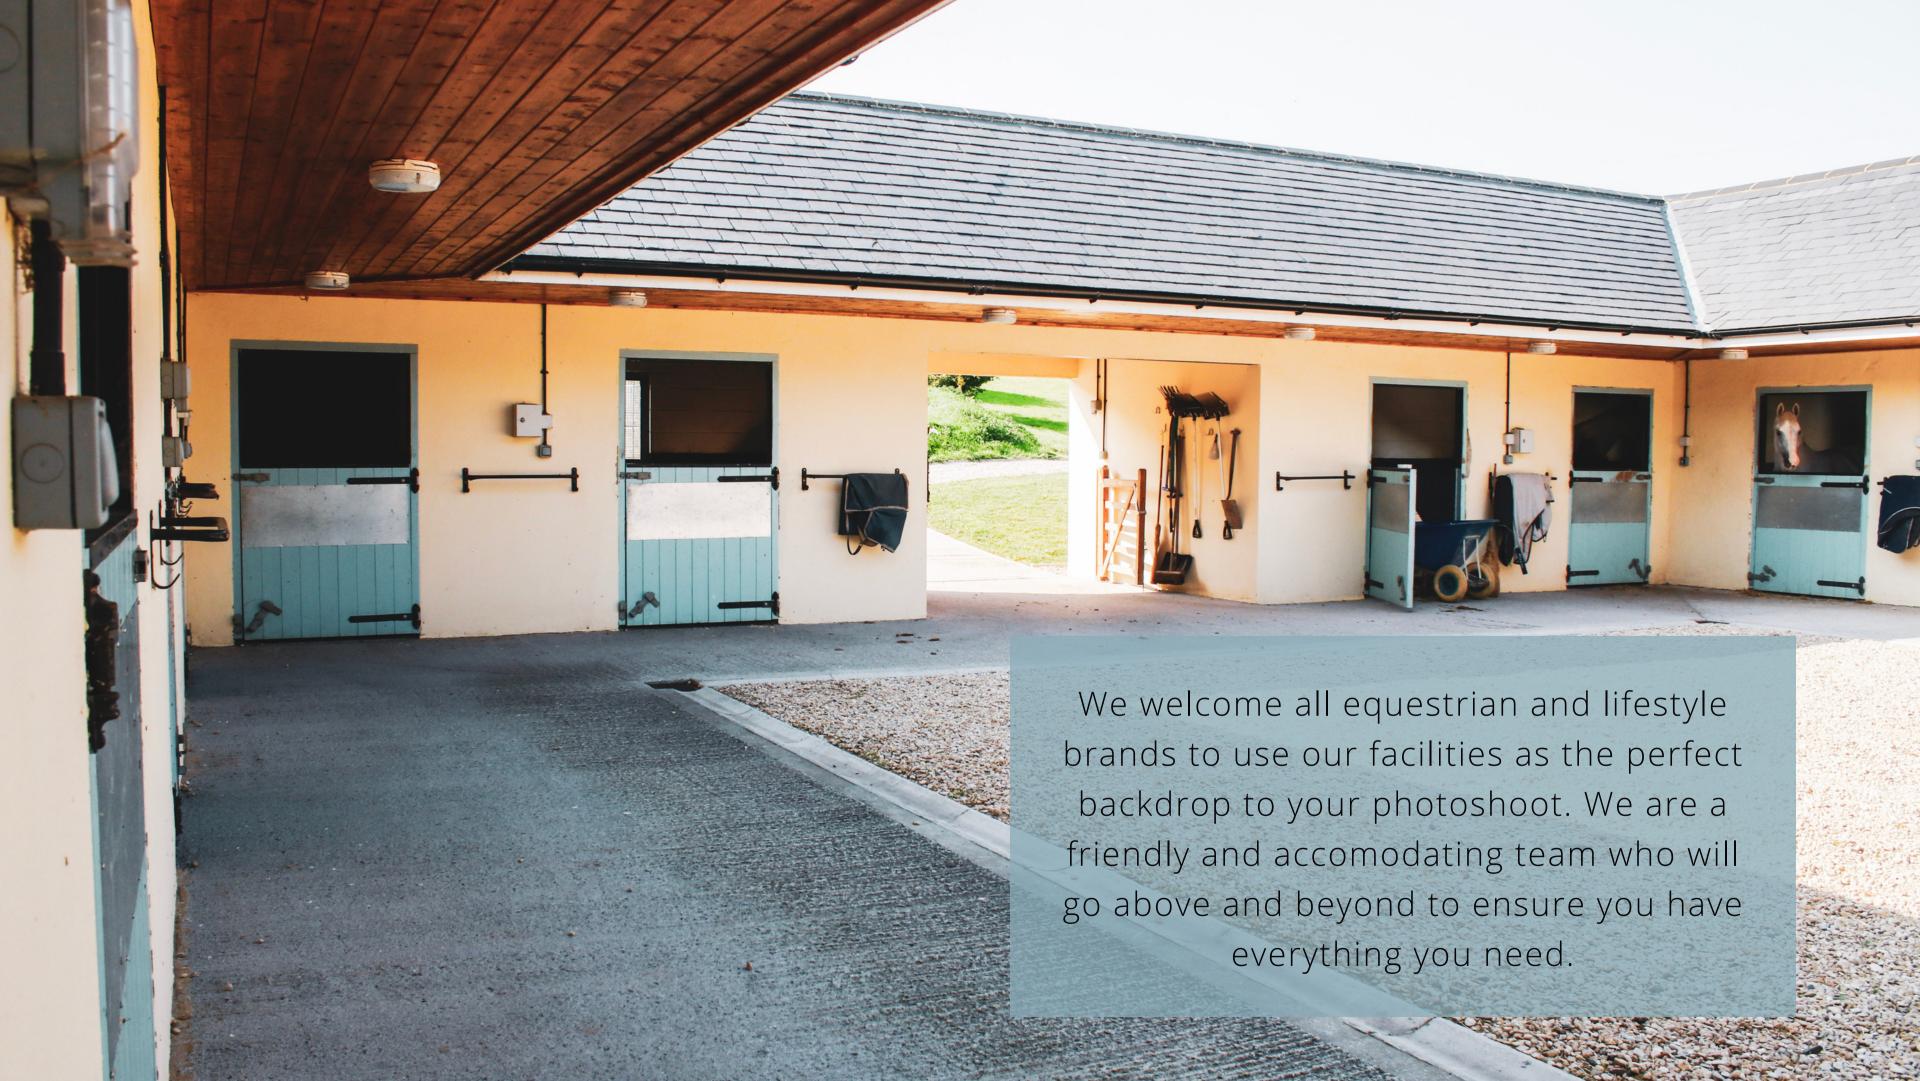

### BEAUTIFULSTABLES

For those perfect in-stable shots, or as a stunning background to any picture.