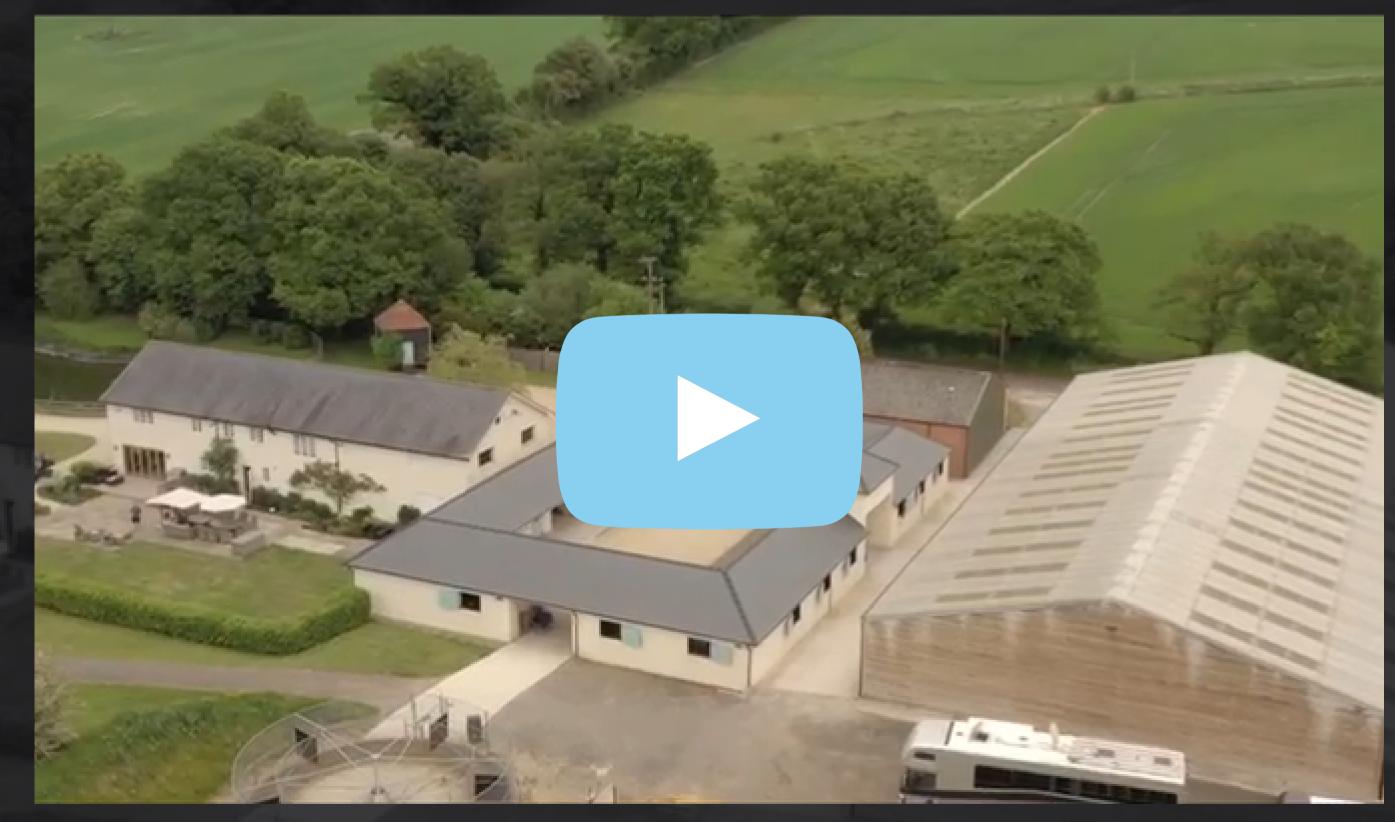

## LOWER DOILEY FARMHOUSE STABLES

### THE PERFECTSETTING

Doiley Farm House Stables is a stylish and bespoke equestrian facility, home to top class competition horses and set in the beautiful rolling hills of Hampshire.

With well-appointed stables, and indoor and outdoor schools all set in 34 acres, it is a truly unique location and the perfect setting for any countryside or equestrian lifestyle photo or video shoot.

### BEAUTIFULSTABLES

For those perfect in-stable shots, or as a stunning background to any picture.