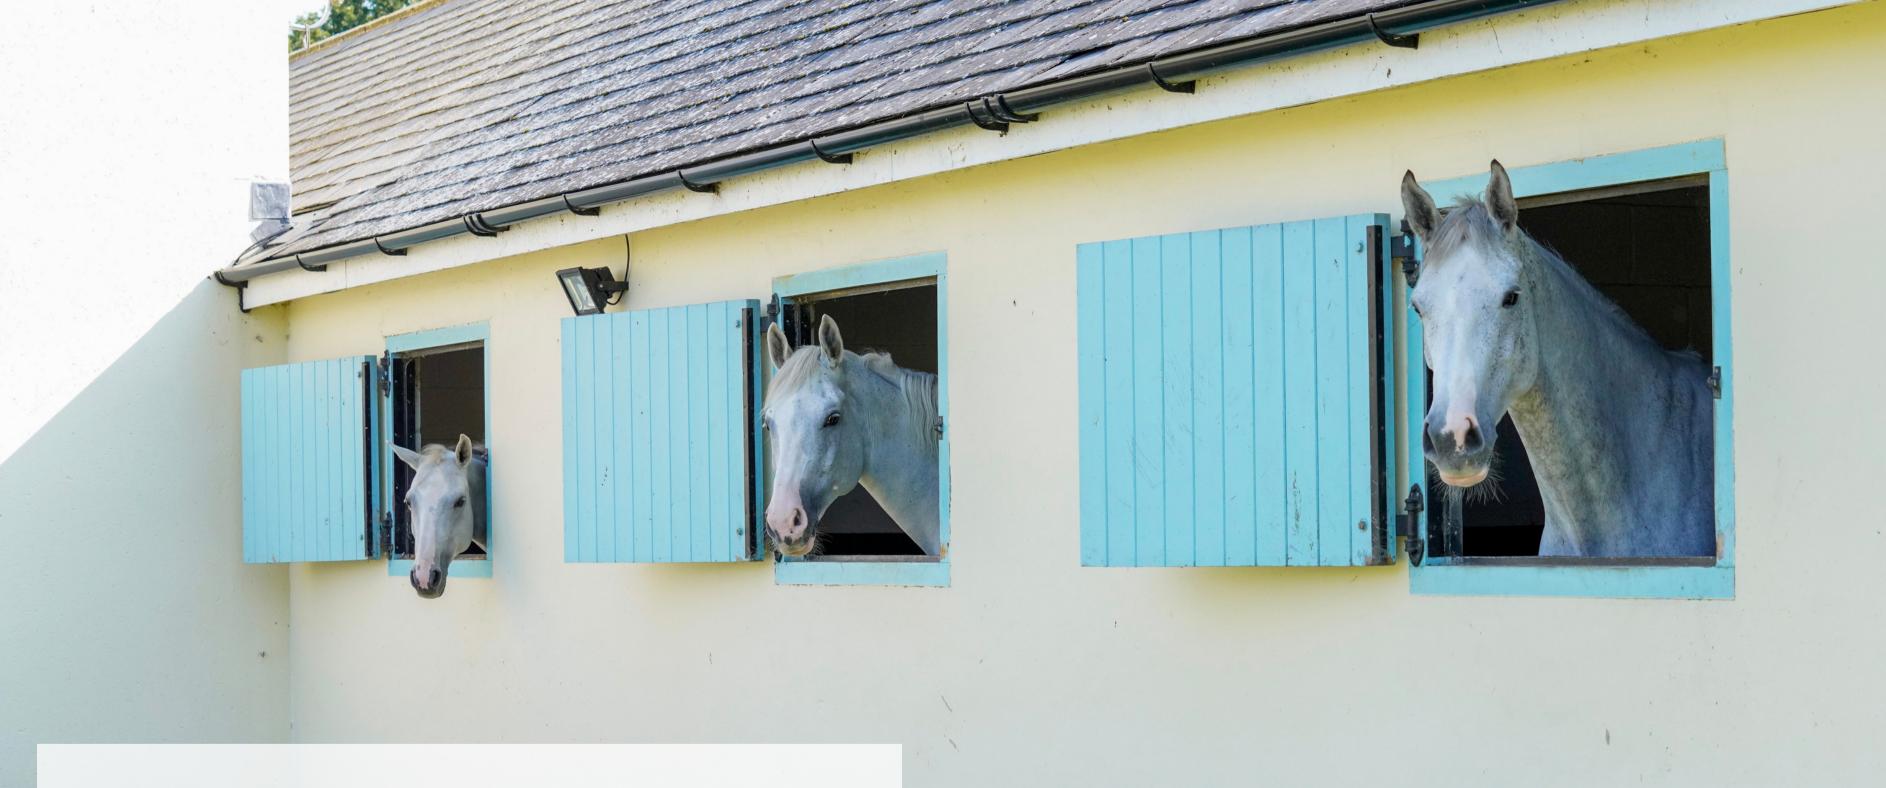

### BEAUTIFULSTABLES

For those perfect in-stable shots, or as a stunning background to any picture.