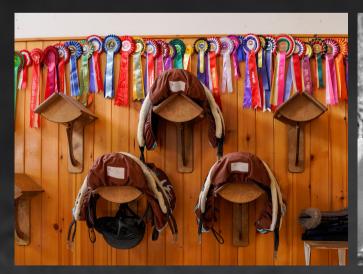

### BEAUTIFULSTABLES

For those perfect in-stable shots, or as a stunning background to any picture.